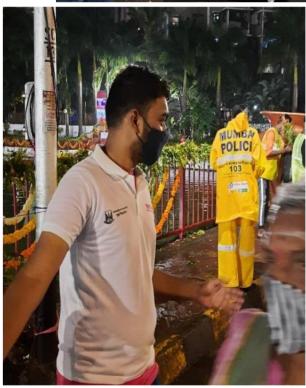

### Nirmalya Collection and Traffic Control by VSIT NSS.

| Date of activity | 11 <sup>th</sup> , 14 <sup>th</sup> , 16 <sup>th</sup> & 19 <sup>th</sup> September 2021 |
|------------------|------------------------------------------------------------------------------------------|
| Venue            | Sion Talav, Mumbai                                                                       |

**No. of volunteers** : On, 11<sup>th</sup> September - 08 volunteers

14<sup>th</sup> September - 10 volunteers 15<sup>th</sup> September - 10 volunteers 16<sup>th</sup> September - 15 volunteers 19<sup>th</sup> September - 14 volunteers

**Time of Activity** : 04:00 p.m. To 09:30 p.m.

**Procedure** : All Volunteers used to report in the vicinity of Sion Talav at 03:45

p.m.

The activity started at 04:00 p.m. every day, it was divided into two parts, Nirmalya collection and traffic control . 5 volunteers were kept at the gate of the talav from which 4 volunteers used to collect and dispose properly the garlands which were worshiped to Ganpati bappa's idol and then the 5th volunteer allowed only two members to enter talav for the purpose of visarjan. 2 to 3 volunteers were kept inside the talav to manage people and to make sure people left the place of visarjan as soon as possible and to prevent crowd following Covid-19 protocols. Rest of the volunteers were placed on the road outside talav to control traffic and pedestrians. Each volunteer got to experience both activities by changing it periodically. The speaker at the announcement stand used to motivate and appreciate volunteers for their great work. Activity ended every day at 09:30 p.m. On the last day of the activity Senior officers of Mumbai Police thanked and appreciated all the volunteers for their great work.

**Conclusion**: Volunteers learnt about saving the environment by keeping it clean,

got experience of traffic handling and quality of public speaking.

Some Glimpses of the activity: