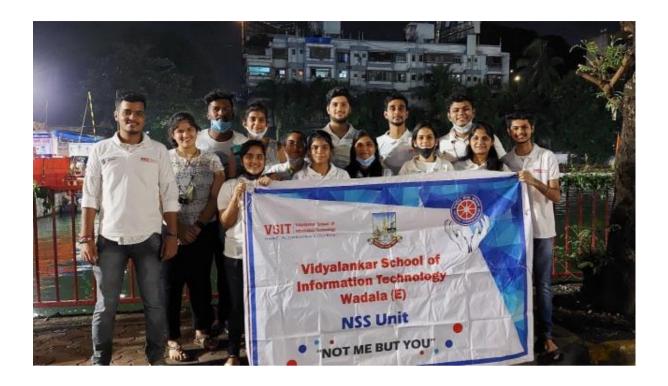

### Nirmalya Collection and Traffic Control by VSIT NSS.

| Date of activity | 11 <sup>th</sup> , 14 <sup>th</sup> , 16 <sup>th</sup> & 19 <sup>th</sup> September 2021 |
|------------------|------------------------------------------------------------------------------------------|
| Venue            | Sion Talav, Mumbai                                                                       |

**No. of volunteers** : On, 11<sup>th</sup> September - 08 volunteers

14<sup>th</sup> September - 10 volunteers 15<sup>th</sup> September - 10 volunteers 16<sup>th</sup> September - 15 volunteers 19<sup>th</sup> September - 14 volunteers

**Time of Activity** : 04:00 p.m. To 09:30 p.m.

**Procedure** : All Volunteers used to report in the vicinity of Sion Talav at 03:45

p.m.

The activity started at 04:00 p.m. every day, it was divided into two parts, Nirmalya collection and traffic control . 5 volunteers were kept at the gate of the talav from which 4 volunteers used to collect and dispose properly the garlands which were worshiped to Ganpati bappa's idol and then the 5th volunteer allowed only two members to enter talav for the purpose of visarjan. 2 to 3 volunteers were kept inside the talav to manage people and to make sure people left the place of visarjan as soon as possible and to prevent crowd following Covid-19 protocols. Rest of the volunteers were placed on the road outside talav to control traffic and pedestrians. Each volunteer got to experience both activities by changing it periodically. The speaker at the announcement stand used to motivate and appreciate volunteers for their great work. Activity ended every day at 09:30 p.m. On the last day of the activity Senior officers of Mumbai Police thanked and appreciated all the volunteers for their great work.

**Conclusion**: Volunteers learnt about saving the environment by keeping it clean,

got experience of traffic handling and quality of public speaking.

Some Glimpses of the activity: