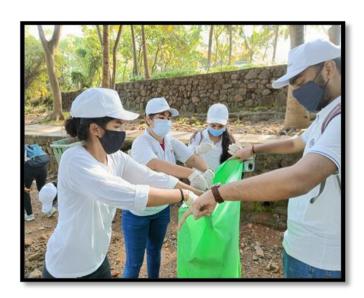

# BEACH CLEAN UP (MAHIM) . Date of activity 04-12-2021 Venue Mahim

Date of activity: 4th December 2021

**Venue** :Mithi River, Mahim Causeway

**Total waste collected:** 3 truck waste was collected.

**Objective**: To collect plastic/other non-biodegradable waste and dispose it properly.

**Preparation** : All volunteers were informed a day prior about the activity.

**Procedure** : The VSIT NSS Unit, in collaboration with Beach Please India, organized a beach clean-up drive at the Mahim Mithi River. On December 4, 2021, the event was held concurrently along the shore near Mithi River, with Beach Please and enthusiastic volunteers pitching in to clean the river areas. Prior to the clean-up, all participants were given safety equipment, such as masks and gloves, and were briefed on the clean-up procedures. Approximately 48 volunteers and beach please crew members took part, and approximately 3 trucks of plastic, non-biodegradable waste, and other domestic waste were collected from the beach. "We're trying to educate the surrounding community, as well as the younger generation, about the importance of keeping environment clean," said a Beach please crew member. They also mentioned that "recycling more reduces the amount of waste we send to landfills." When waste rots in a landfill, it leaches toxins into the groundwater and soil and emits greenhouse gases like methane as it decomposes, contributing to global warming and harming our environment. They also stated that sanitary napkins, diapers, and other disposable items take more than 500 years to decompose. The collected waste was given to the Brihanmumbai Municipal Corporation staff (BMC). The Beach Please India crew concluded the drive by thanking all volunteers for their efforts in cleaning up the environment.