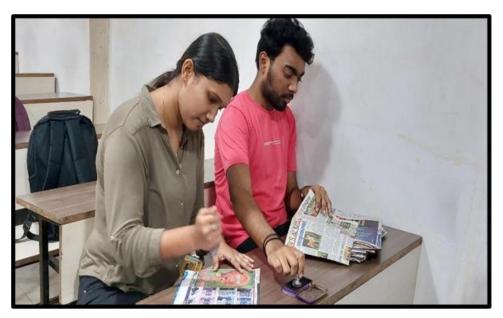

#### Green initiatives and sustainable development session (plastic recycle)

| Date of activity | 12 <sup>th</sup> Oct 2021 |
|------------------|---------------------------|
| Venue            | zoom                      |

Procedure : On 12/10/2021 a Program on topic of Green Revolution was organised in Vidyalankar School of Information Technology Auditorium. All the NSS volunteers gathered at 11:00 am Sharp at the Venue. The Program started by the Guest and the Respected Program Officer of VSIT NSS Unit Vijay Gawde Sir by lighting the lamp and the guest introduced himself and about his organisation of Blue Planet. All the Volunteers paid attention from the bottom of their heart with full interest. All the important aspects of recycling waste were explained in the meeting and the problems that arise in the process was also explained. The duration of the program was approximately 3 hours. In the program a unique way of recycling garbage waste like milk bags and plastic bags into school benches, pencils, public benches ,etc. was displayed ,which was very interesting to listen to and also very helpful for managing plastic waste. After that question and Answer Section took place in which students asked questions and the speaker gave answers and explained the answers very well. This programme added to the knowledge of the students about waste management. And then photo session was done. This Programme was ended with knowledgeable minds.

**Conclusion** : Volunteers got an opportunity to get knowledge about plastic recycling and how innovatively plastic can be recycled.

**Glimpses of the Event:** 