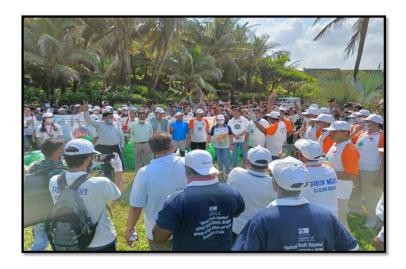

**Procedure** : On 19th October, 2021 Vidyalankar School of Information Technology .organized the BEACH CLEANING DRIVE in collaboration with The Brihanmumbai Muncipal Corporation (BMC). There was a sum of 28 NSS students from our college. The main purpose of this programme was to create awareness among students regarding cleanliness and its benefits. Under this programme, the NSS students from 7 different colleges from Mumbai participated in this activity. Even the BMC officials were an essential part of this drive. As a part of this cleanliness activity, volunteers had to clean the Bandra Fort and the nearby beach. One of the BMC officers started the activity with important instructions and some exercises. Then the students picked brooms and started their jobs. Some of the students started cleaning the nearby garden. All the garbage was collected in Re-Cyclable garbage bags which were environment friendly. After all the work was completed, all the students assembled in the Garden area. There they were provided with refreshments and snacks. Thereafter our principal, one of the BMC official and principals of all 7 colleges concluded by delivering the speech telling us the importance of cleanliness. In the end, we all took an oath of keeping our home, locality and city clean. It was a unique experience for all of us. We were curious to be the part of this great drive that could have transformed the face of our country forever.

# Some Glimpses of the activity: