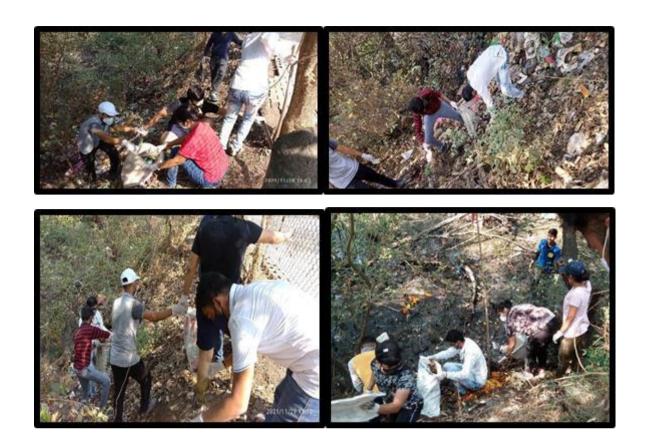

# BEACH CLEAN UP (MAHIM) . Date of activity 04-12-2021 Venue Mahim

Date of activity: 4th December 2021

**Venue** :Mithi River, Mahim Causeway

**Total waste collected:** 3 truck waste was collected.

**Objective**: To collect plastic/other non-biodegradable waste and dispose it properly.

**Preparation** : All volunteers were informed a day prior about the activity.

**Procedure** : The VSIT NSS Unit, in collaboration with Beach Please India, organized a beach clean-up drive at the Mahim Mithi River. On December 4, 2021, the event was held concurrently along the shore near Mithi River, with Beach Please and enthusiastic volunteers pitching in to clean the river areas. Prior to the clean-up, all participants were given safety equipment, such as masks and gloves, and were briefed on the clean-up procedures. Approximately 48 volunteers and beach please crew members took part, and approximately 3 trucks of plastic, non-biodegradable waste, and other domestic waste were collected from the beach. "We're trying to educate the surrounding community, as well as the younger generation, about the importance of keeping environment clean," said a Beach please crew member. They also mentioned that "recycling more reduces the amount of waste we send to landfills." When waste rots in a landfill, it leaches toxins into the groundwater and soil and emits greenhouse gases like methane as it decomposes, contributing to global warming and harming our environment. They also stated that sanitary napkins, diapers, and other disposable items take more than 500 years to decompose. The collected waste was given to the Brihanmumbai Municipal Corporation staff (BMC). The Beach Please India crew concluded the drive by thanking all volunteers for their efforts in cleaning up the environment.

# Glimpses of the Activity: