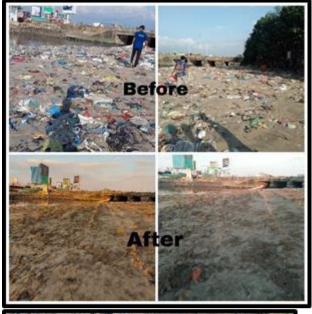

# BEACH CLEAN UP (MAHIM) . Date of activity 04-12-2021 Venue Mahim

Date of activity: 4th December 2021

**Venue** :Mithi River, Mahim Causeway

**Total waste collected:** 3 truck waste was collected.

**Objective**: To collect plastic/other non-biodegradable waste and dispose it properly.

**Preparation** : All volunteers were informed a day prior about the activity.

**Procedure** : The VSIT NSS Unit, in collaboration with Beach Please India, organized a beach clean-up drive at the Mahim Mithi River. On December 4, 2021, the event was held concurrently along the shore near Mithi River, with Beach Please and enthusiastic volunteers pitching in to clean the river areas. Prior to the clean-up, all participants were given safety equipment, such as masks and gloves, and were briefed on the clean-up procedures. Approximately 48 volunteers and beach please crew members took part, and approximately 3 trucks of plastic, non-biodegradable waste, and other domestic waste were collected from the beach. "We're trying to educate the surrounding community, as well as the younger generation, about the importance of keeping environment clean," said a Beach please crew member. They also mentioned that "recycling more reduces the amount of waste we send to landfills." When waste rots in a landfill, it leaches toxins into the groundwater and soil and emits greenhouse gases like methane as it decomposes, contributing to global warming and harming our environment. They also stated that sanitary napkins, diapers, and other disposable items take more than 500 years to decompose. The collected waste was given to the Brihanmumbai Municipal Corporation staff (BMC). The Beach Please India crew concluded the drive by thanking all volunteers for their efforts in cleaning up the environment.

**Conclusion**: Volunteers got awareness about the importance of cleanliness and thus making our environment clean is going to make our future, pollution free.