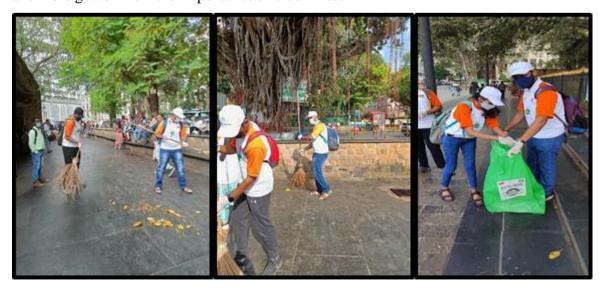

# BEACH CLEAN UP (GATEWAY OF INDIA) Date of activity 18th October 2021 Venue Gateway of India, Mumbai

Objective

: To aware volunteers about cleanliness and clean the surrounding

areas.

Preparation : All volunteers were informed one day prior about this activity and were informed to report at given locations at 07:45 am.

Time of the Activity : 08:00 A.M. to 11:00 A.M.

Procedure : On 18th October 2021, the (NYKS) held a beach cleaning activity at Gateway of India, Mumbai. The volunteers of were volunteering at Nehru Yuva Kendra, Mumbai the activity. There were total 10 NSS volunteers from our college. The objective of the project was to create awareness among the students regarding cleanliness and its benefits. Even the NKYS members and were part of this drive. The beach cleaning project stated with the registration of volunteers at 9 am. They needed to register and wanted attendance for documentation purposes. Then we were given a short briefing how to clean beach and few other important matters. After briefing all the participants were eager to clean the beach. The beach cleaning activity started at 10 am and ended late in the afternoon. After all the work was completed we all assembled at Gateway of India. Thereafter our vice principal and other official who were present delivered a speech. This project was most valuable and priceless experience to all the participants. Furthermore, this project taught the volunteers how to appreciate God's gift by taking care of the most wonderful treasure, the beach.

**Conclusion**: Volunteers got an opportunity to take part in mass cleanliness drive and were got to know the importance of cleanliness.