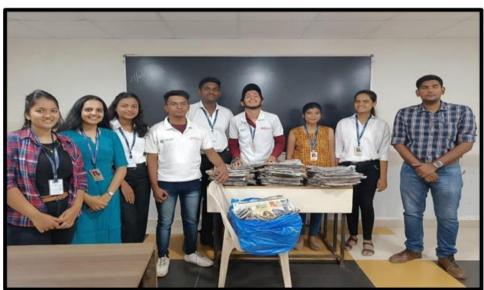

#### Green initiatives and sustainable development session (plastic recycle)

| Date of activity | 12 <sup>th</sup> Oct 2021 |
|------------------|---------------------------|
| Venue            | zoom                      |

Procedure : On 12/10/2021 a Program on topic of Green Revolution was organised in Vidyalankar School of Information Technology Auditorium. All the NSS volunteers gathered at 11:00 am Sharp at the Venue. The Program started by the Guest and the Respected Program Officer of VSIT NSS Unit Vijay Gawde Sir by lighting the lamp and the guest introduced himself and about his organisation of Blue Planet. All the Volunteers paid attention from the bottom of their heart with full interest. All the important aspects of recycling waste were explained in the meeting and the problems that arise in the process was also explained. The duration of the program was approximately 3 hours. In the program a unique way of recycling garbage waste like milk bags and plastic bags into school benches, pencils, public benches ,etc. was displayed ,which was very interesting to listen to and also very helpful for managing plastic waste. After that question and Answer Section took place in which students asked questions and the speaker gave answers and explained the answers very well. This programme added to the knowledge of the students about waste management. And then photo session was done. This Programme was ended with knowledgeable minds.

**Conclusion** : Volunteers got an opportunity to get knowledge about plastic recycling and how innovatively plastic can be recycled.

**Glimpses of the Event:** 