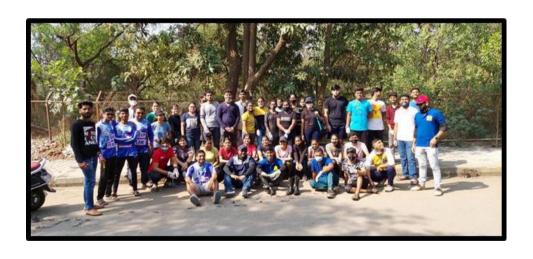

# BEACH CLEAN UP (MAHIM) . Date of activity 04-12-2021 Venue Mahim

Date of activity: 4th December 2021

**Venue** :Mithi River, Mahim Causeway

**Total waste collected:** 3 truck waste was collected.

**Objective**: To collect plastic/other non-biodegradable waste and dispose it properly.

**Preparation** : All volunteers were informed a day prior about the activity.

**Procedure** : The VSIT NSS Unit, in collaboration with Beach Please India, organized a beach clean-up drive at the Mahim Mithi River. On December 4, 2021, the event was held concurrently along the shore near Mithi River, with Beach Please and enthusiastic volunteers pitching in to clean the river areas. Prior to the clean-up, all participants were given safety equipment, such as masks and gloves, and were briefed on the clean-up procedures. Approximately 48 volunteers and beach please crew members took part, and approximately 3 trucks of plastic, non-biodegradable waste, and other domestic waste were collected from the beach. "We're trying to educate the surrounding community, as well as the younger generation, about the importance of keeping environment clean," said a Beach please crew member. They also mentioned that "recycling more reduces the amount of waste we send to landfills." When waste rots in a landfill, it leaches toxins into the groundwater and soil and emits greenhouse gases like methane as it decomposes, contributing to global warming and harming our environment. They also stated that sanitary napkins, diapers, and other disposable items take more than 500 years to decompose. The collected waste was given to the Brihanmumbai Municipal Corporation staff (BMC). The Beach Please India crew concluded the drive by thanking all volunteers for their efforts in cleaning up the environment.

# Glimpses of the Activity: