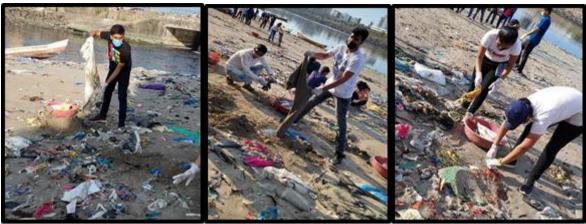

# BEACH CLEAN UP (MAHIM) . Date of activity 04-12-2021 Venue Mahim

Date of activity: 4th December 2021

**Venue** :Mithi River, Mahim Causeway

**Total waste collected:** 3 truck waste was collected.

**Objective**: To collect plastic/other non-biodegradable waste and dispose it properly.

**Preparation** : All volunteers were informed a day prior about the activity.

**Procedure** : The VSIT NSS Unit, in collaboration with Beach Please India, organized a beach clean-up drive at the Mahim Mithi River. On December 4, 2021, the event was held concurrently along the shore near Mithi River, with Beach Please and enthusiastic volunteers pitching in to clean the river areas. Prior to the clean-up, all participants were given safety equipment, such as masks and gloves, and were briefed on the clean-up procedures. Approximately 48 volunteers and beach please crew members took part, and approximately 3 trucks of plastic, non-biodegradable waste, and other domestic waste were collected from the beach. "We're trying to educate the surrounding community, as well as the younger generation, about the importance of keeping environment clean," said a Beach please crew member. They also mentioned that "recycling more reduces the amount of waste we send to landfills." When waste rots in a landfill, it leaches toxins into the groundwater and soil and emits greenhouse gases like methane as it decomposes, contributing to global warming and harming our environment. They also stated that sanitary napkins, diapers, and other disposable items take more than 500 years to decompose. The collected waste was given to the Brihanmumbai Municipal Corporation staff (BMC). The Beach Please India crew concluded the drive by thanking all volunteers for their efforts in cleaning up the environment.

**Conclusion**: Volunteers got awareness about the importance of cleanliness and thus making our environment clean is going to make our future, pollution free.