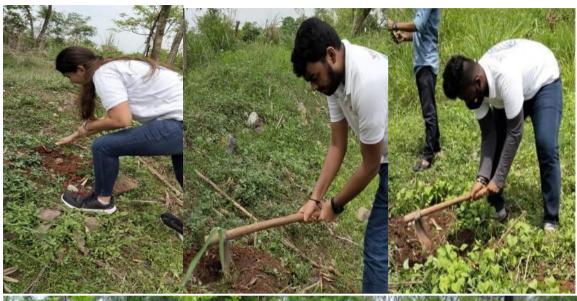

#### **Tree Plantation**

| Date of activity | 5 <sup>th</sup> June 2021   |
|------------------|-----------------------------|
| Venue            | Jewel of Navi Mumbai, Nerul |

**No. of saplings** : 20(8-Ashoka, 6-Mango, and 6-Almonds).

**Targeted Plants**: Ashoka, Mango and Almond.

**Objective**: To plant trees and save endangered environment.

**Preparation**: Volunteers were informed about the activity 2 days prior activity.

**Time of Activity** : 09:00 Am. To 1:00 Pm.

2. All the volunteers gathered at Nerul station at 10:45 am and reported at Jewels of Navi Mumbai at 11:00 am. Then the founder of Jayshree Foundation welcomed all the volunteers of NSS VSIT as well as Jayshree foundation, he then explained about the importance of planting trees for betterment of future. Then he explained volunteers about the technique of plantation, followed by this, the volunteers were divided in groups, volunteers of both the organizations worked together for this good cause. Volunteers planted about 20 saplings the same way as instructed by the founder. Each volunteer experienced the process of plantation. All volunteers along with the Jayshree Foundation took a pledge of protecting and taking care of the planted saplings until they are grown. Then by giving the vote of thanks and clicking group photograph, the activity came to an end.

**Conclusion**: Volunteers learnt about process of plantation and took oath of planting more and more trees for saving our mother Earth.