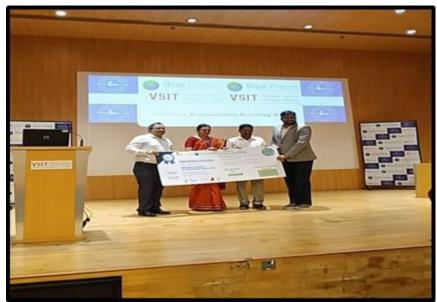

#### Green initiatives and sustainable development session (plastic recycle)

| Date of activity | 12 <sup>th</sup> Oct 2021 |
|------------------|---------------------------|
| Venue            | zoom                      |

Procedure : On 12/10/2021 a Program on topic of Green Revolution was organised in Vidyalankar School of Information Technology Auditorium. All the NSS volunteers gathered at 11:00 am Sharp at the Venue. The Program started by the Guest and the Respected Program Officer of VSIT NSS Unit Vijay Gawde Sir by lighting the lamp and the guest introduced himself and about his organisation of Blue Planet. All the Volunteers paid attention from the bottom of their heart with full interest. All the important aspects of recycling waste were explained in the meeting and the problems that arise in the process was also explained. The duration of the program was approximately 3 hours. In the program a unique way of recycling garbage waste like milk bags and plastic bags into school benches, pencils, public benches ,etc. was displayed ,which was very interesting to listen to and also very helpful for managing plastic waste. After that question and Answer Section took place in which students asked questions and the speaker gave answers and explained the answers very well. This programme added to the knowledge of the students about waste management. And then photo session was done. This Programme was ended with knowledgeable minds.

**Conclusion** : Volunteers got an opportunity to get knowledge about plastic recycling and how innovatively plastic can be recycled.

**Glimpses of the Event:** 