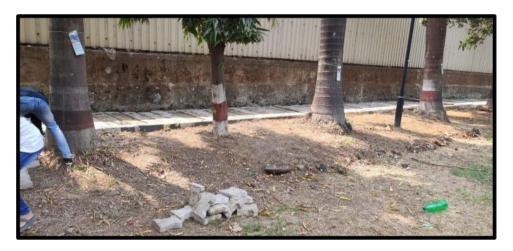

### Nirmalya Collection and Traffic Control by VSIT NSS.

| Date of activity | 11 <sup>th</sup> , 14 <sup>th</sup> , 16 <sup>th</sup> & 19 <sup>th</sup> September 2021 |
|------------------|------------------------------------------------------------------------------------------|
| Venue            | Sion Talav, Mumbai                                                                       |

**Time of Activity** : 04:00 p.m. To 09:30 p.m.

**Procedure** : All Volunteers used to report in the vicinity of Sion Talav at 03:45

p.m.

The activity started at 04:00 p.m. every day, it was divided into two parts, Nirmalya collection and traffic control . 5 volunteers were kept at the gate of the talav from which 4 volunteers used to collect and dispose properly the garlands which were worshiped to Ganpati bappa's idol and then the 5th volunteer allowed only two members to enter talav for the purpose of visarjan. 2 to 3 volunteers were kept inside the talav to manage people and to make sure people left the place of visarjan as soon as possible and to prevent crowd following Covid-19 protocols. Rest of the volunteers were placed on the road outside talav to control traffic and pedestrians. Each volunteer got to experience both activities by changing it periodically. The speaker at the announcement stand used to motivate and appreciate volunteers for their great work. Activity ended every day at 09:30 p.m. On the last day of the activity Senior officers of Mumbai Police thanked and appreciated all the volunteers for their great work.