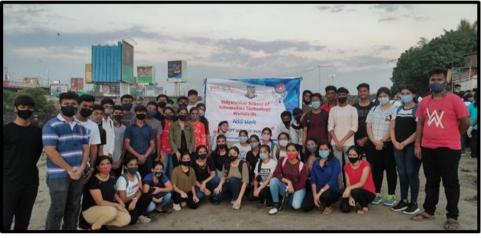

# BEACH CLEAN UP (MAHIM) . Date of activity 04-12-2021 Venue Mahim

Date of activity: 4th December 2021

**Venue** :Mithi River, Mahim Causeway

**Total waste collected:** 3 truck waste was collected.

**Objective**: To collect plastic/other non-biodegradable waste and dispose it properly.

**Preparation** : All volunteers were informed a day prior about the activity.

**Procedure** : The VSIT NSS Unit, in collaboration with Beach Please India, organized a beach clean-up drive at the Mahim Mithi River. On December 4, 2021, the event was held concurrently along the shore near Mithi River, with Beach Please and enthusiastic volunteers pitching in to clean the river areas. Prior to the clean-up, all participants were given safety equipment, such as masks and gloves, and were briefed on the clean-up procedures. Approximately 48 volunteers and beach please crew members took part, and approximately 3 trucks of plastic, non-biodegradable waste, and other domestic waste were collected from the beach. "We're trying to educate the surrounding community, as well as the younger generation, about the importance of keeping environment clean," said a Beach please crew member. They also mentioned that "recycling more reduces the amount of waste we send to landfills." When waste rots in a landfill, it leaches toxins into the groundwater and soil and emits greenhouse gases like methane as it decomposes, contributing to global warming and harming our environment. They also stated that sanitary napkins, diapers, and other disposable items take more than 500 years to decompose. The collected waste was given to the Brihanmumbai Municipal Corporation staff (BMC). The Beach Please India crew concluded the drive by thanking all volunteers for their efforts in cleaning up the environment.

**Conclusion**: Volunteers got awareness about the importance of cleanliness and thus making our environment clean is going to make our future, pollution free.