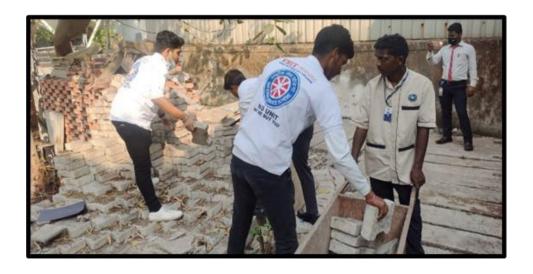

### Nirmalya Collection and Traffic Control by VSIT NSS.

| Date of activity | 11 <sup>th</sup> , 14 <sup>th</sup> , 16 <sup>th</sup> & 19 <sup>th</sup> September 2021 |
|------------------|------------------------------------------------------------------------------------------|
| Venue            | Sion Talav, Mumbai                                                                       |

**Time of Activity** : 04:00 p.m. To 09:30 p.m.

**Procedure** : All Volunteers used to report in the vicinity of Sion Talav at 03:45

p.m.

The activity started at 04:00 p.m. every day, it was divided into two parts, Nirmalya collection and traffic control . 5 volunteers were kept at the gate of the talav from which 4 volunteers used to collect and dispose properly the garlands which were worshiped to Ganpati bappa's idol and then the 5th volunteer allowed only two members to enter talav for the purpose of visarjan. 2 to 3 volunteers were kept inside the talav to manage people and to make sure people left the place of visarjan as soon as possible and to prevent crowd following Covid-19 protocols. Rest of the volunteers were placed on the road outside talav to control traffic and pedestrians. Each volunteer got to experience both activities by changing it periodically. The speaker at the announcement stand used to motivate and appreciate volunteers for their great work. Activity ended every day at 09:30 p.m. On the last day of the activity Senior officers of Mumbai Police thanked and appreciated all the volunteers for their great work.