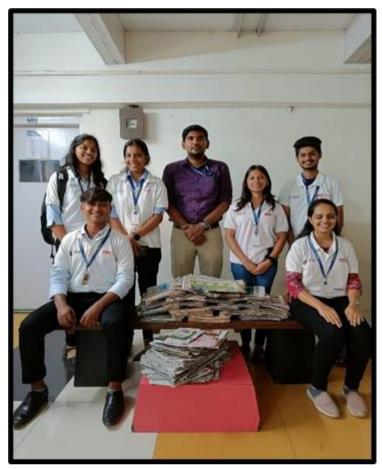

#### Green initiatives and sustainable development session (plastic recycle)

| Date of activity | 12 <sup>th</sup> Oct 2021 |
|------------------|---------------------------|
| Venue            | zoom                      |

Procedure : On 12/10/2021 a Program on topic of Green Revolution was organised in Vidyalankar School of Information Technology Auditorium. All the NSS volunteers gathered at 11:00 am Sharp at the Venue. The Program started by the Guest and the Respected Program Officer of VSIT NSS Unit Vijay Gawde Sir by lighting the lamp and the guest introduced himself and about his organisation of Blue Planet. All the Volunteers paid attention from the bottom of their heart with full interest. All the important aspects of recycling waste were explained in the meeting and the problems that arise in the process was also explained. The duration of the program was approximately 3 hours. In the program a unique way of recycling garbage waste like milk bags and plastic bags into school benches, pencils, public benches ,etc. was displayed ,which was very interesting to listen to and also very helpful for managing plastic waste. After that question and Answer Section took place in which students asked questions and the speaker gave answers and explained the answers very well. This programme added to the knowledge of the students about waste management. And then photo session was done. This Programme was ended with knowledgeable minds.

**Conclusion** : Volunteers got an opportunity to get knowledge about plastic recycling and how innovatively plastic can be recycled.

**Glimpses of the Event:** 