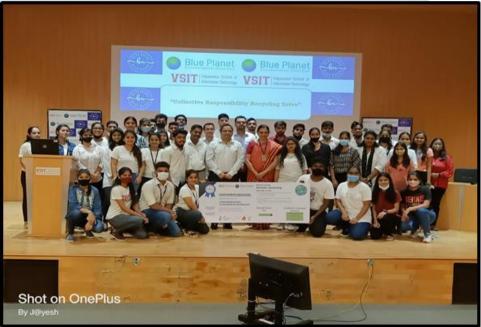

#### Green initiatives and sustainable development session (plastic recycle)

| Date of activity | 12 <sup>th</sup> Oct 2021 |
|------------------|---------------------------|
| Venue            | zoom                      |

Procedure : On 12/10/2021 a Program on topic of Green Revolution was organised in Vidyalankar School of Information Technology Auditorium. All the NSS volunteers gathered at 11:00 am Sharp at the Venue. The Program started by the Guest and the Respected Program Officer of VSIT NSS Unit Vijay Gawde Sir by lighting the lamp and the guest introduced himself and about his organisation of Blue Planet. All the Volunteers paid attention from the bottom of their heart with full interest. All the important aspects of recycling waste were explained in the meeting and the problems that arise in the process was also explained. The duration of the program was approximately 3 hours. In the program a unique way of recycling garbage waste like milk bags and plastic bags into school benches, pencils, public benches ,etc. was displayed ,which was very interesting to listen to and also very helpful for managing plastic waste. After that question and Answer Section took place in which students asked questions and the speaker gave answers and explained the answers very well. This programme added to the knowledge of the students about waste management. And then photo session was done. This Programme was ended with knowledgeable minds.

**Conclusion** : Volunteers got an opportunity to get knowledge about plastic recycling and how innovatively plastic can be recycled.

**Glimpses of the Event:** 