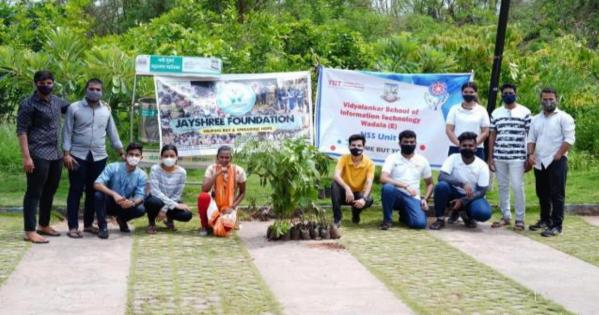

#### **Tree Plantation**

| Date of activity | 5 <sup>th</sup> June 2021   |
|------------------|-----------------------------|
| Venue            | Jewel of Navi Mumbai, Nerul |

**No. of saplings** : 20(8-Ashoka, 6-Mango, and 6-Almonds).

**Targeted Plants**: Ashoka, Mango and Almond.

**Objective**: To plant trees and save endangered environment.

**Preparation**: Volunteers were informed about the activity 2 days prior activity.

**Time of Activity** : 09:00 Am. To 1:00 Pm.

2. All the volunteers gathered at Nerul station at 10:45 am and reported at Jewels of Navi Mumbai at 11:00 am. Then the founder of Jayshree Foundation welcomed all the volunteers of NSS VSIT as well as Jayshree foundation, he then explained about the importance of planting trees for betterment of future. Then he explained volunteers about the technique of plantation, followed by this, the volunteers were divided in groups, volunteers of both the organizations worked together for this good cause. Volunteers planted about 20 saplings the same way as instructed by the founder. Each volunteer experienced the process of plantation. All volunteers along with the Jayshree Foundation took a pledge of protecting and taking care of the planted saplings until they are grown. Then by giving the vote of thanks and clicking group photograph, the activity came to an end.

**Conclusion**: Volunteers learnt about process of plantation and took oath of planting more and more trees for saving our mother Earth.