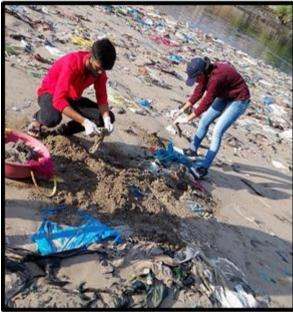

# BEACH CLEAN UP (MAHIM) . Date of activity 04-12-2021 Venue Mahim

Date of activity: 4th December 2021

**Venue** :Mithi River, Mahim Causeway

**Total waste collected:** 3 truck waste was collected.

**Objective**: To collect plastic/other non-biodegradable waste and dispose it properly.

**Preparation** : All volunteers were informed a day prior about the activity.

**Procedure** : The VSIT NSS Unit, in collaboration with Beach Please India, organized a beach clean-up drive at the Mahim Mithi River. On December 4, 2021, the event was held concurrently along the shore near Mithi River, with Beach Please and enthusiastic volunteers pitching in to clean the river areas. Prior to the clean-up, all participants were given safety equipment, such as masks and gloves, and were briefed on the clean-up procedures. Approximately 48 volunteers and beach please crew members took part, and approximately 3 trucks of plastic, non-biodegradable waste, and other domestic waste were collected from the beach. "We're trying to educate the surrounding community, as well as the younger generation, about the importance of keeping environment clean," said a Beach please crew member. They also mentioned that "recycling more reduces the amount of waste we send to landfills." When waste rots in a landfill, it leaches toxins into the groundwater and soil and emits greenhouse gases like methane as it decomposes, contributing to global warming and harming our environment. They also stated that sanitary napkins, diapers, and other disposable items take more than 500 years to decompose. The collected waste was given to the Brihanmumbai Municipal Corporation staff (BMC). The Beach Please India crew concluded the drive by thanking all volunteers for their efforts in cleaning up the environment.

**Conclusion**: Volunteers got awareness about the importance of cleanliness and thus making our environment clean is going to make our future, pollution free.