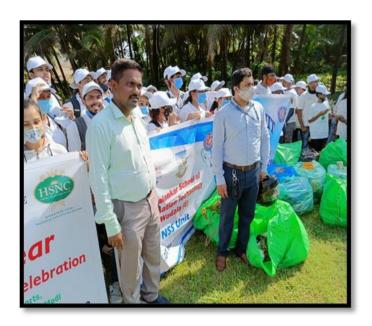

# BEACH CLEAN UP (GATEWAY OF INDIA) Date of activity 18th October 2021 Venue Gateway of India, Mumbai

Objective

: To aware volunteers about cleanliness and clean the surrounding

areas.

Preparation : All volunteers were informed one day prior about this activity and were informed to report at given locations at 07:45 am.

Time of the Activity : 08:00 A.M. to 11:00 A.M.

Procedure : On 18th October 2021, the (NYKS) held a beach cleaning activity at Gateway of India, Mumbai. The volunteers of were volunteering at Nehru Yuva Kendra, Mumbai the activity. There were total 10 NSS volunteers from our college. The objective of the project was to create awareness among the students regarding cleanliness and its benefits. Even the NKYS members and were part of this drive. The beach cleaning project stated with the registration of volunteers at 9 am. They needed to register and wanted attendance for documentation purposes. Then we were given a short briefing how to clean beach and few other important matters. After briefing all the participants were eager to clean the beach. The beach cleaning activity started at 10 am and ended late in the afternoon. After all the work was completed we all assembled at Gateway of India. Thereafter our vice principal and other official who were present delivered a speech. This project was most valuable and priceless experience to all the participants. Furthermore, this project taught the volunteers how to appreciate God's gift by taking care of the most wonderful treasure, the beach.