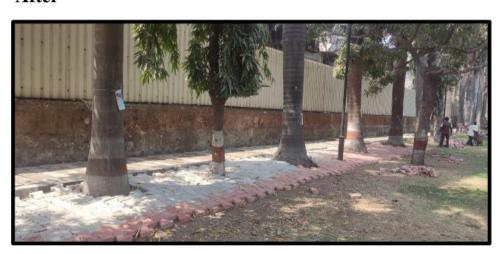

### Nirmalya Collection and Traffic Control by VSIT NSS.

| Date of activity | 11 <sup>th</sup> , 14 <sup>th</sup> , 16 <sup>th</sup> & 19 <sup>th</sup> September 2021 |
|------------------|------------------------------------------------------------------------------------------|
| Venue            | Sion Talav, Mumbai                                                                       |

**Time of Activity** : 04:00 p.m. To 09:30 p.m.

**Procedure** : All Volunteers used to report in the vicinity of Sion Talav at 03:45

p.m.

The activity started at 04:00 p.m. every day, it was divided into two parts, Nirmalya collection and traffic control . 5 volunteers were kept at the gate of the talav from which 4 volunteers used to collect and dispose properly the garlands which were worshiped to Ganpati bappa's idol and then the 5th volunteer allowed only two members to enter talav for the purpose of visarjan. 2 to 3 volunteers were kept inside the talav to manage people and to make sure people left the place of visarjan as soon as possible and to prevent crowd following Covid-19 protocols. Rest of the volunteers were placed on the road outside talav to control traffic and pedestrians. Each volunteer got to experience both activities by changing it periodically. The speaker at the announcement stand used to motivate and appreciate volunteers for their great work. Activity ended every day at 09:30 p.m. On the last day of the activity Senior officers of Mumbai Police thanked and appreciated all the volunteers for their great work.